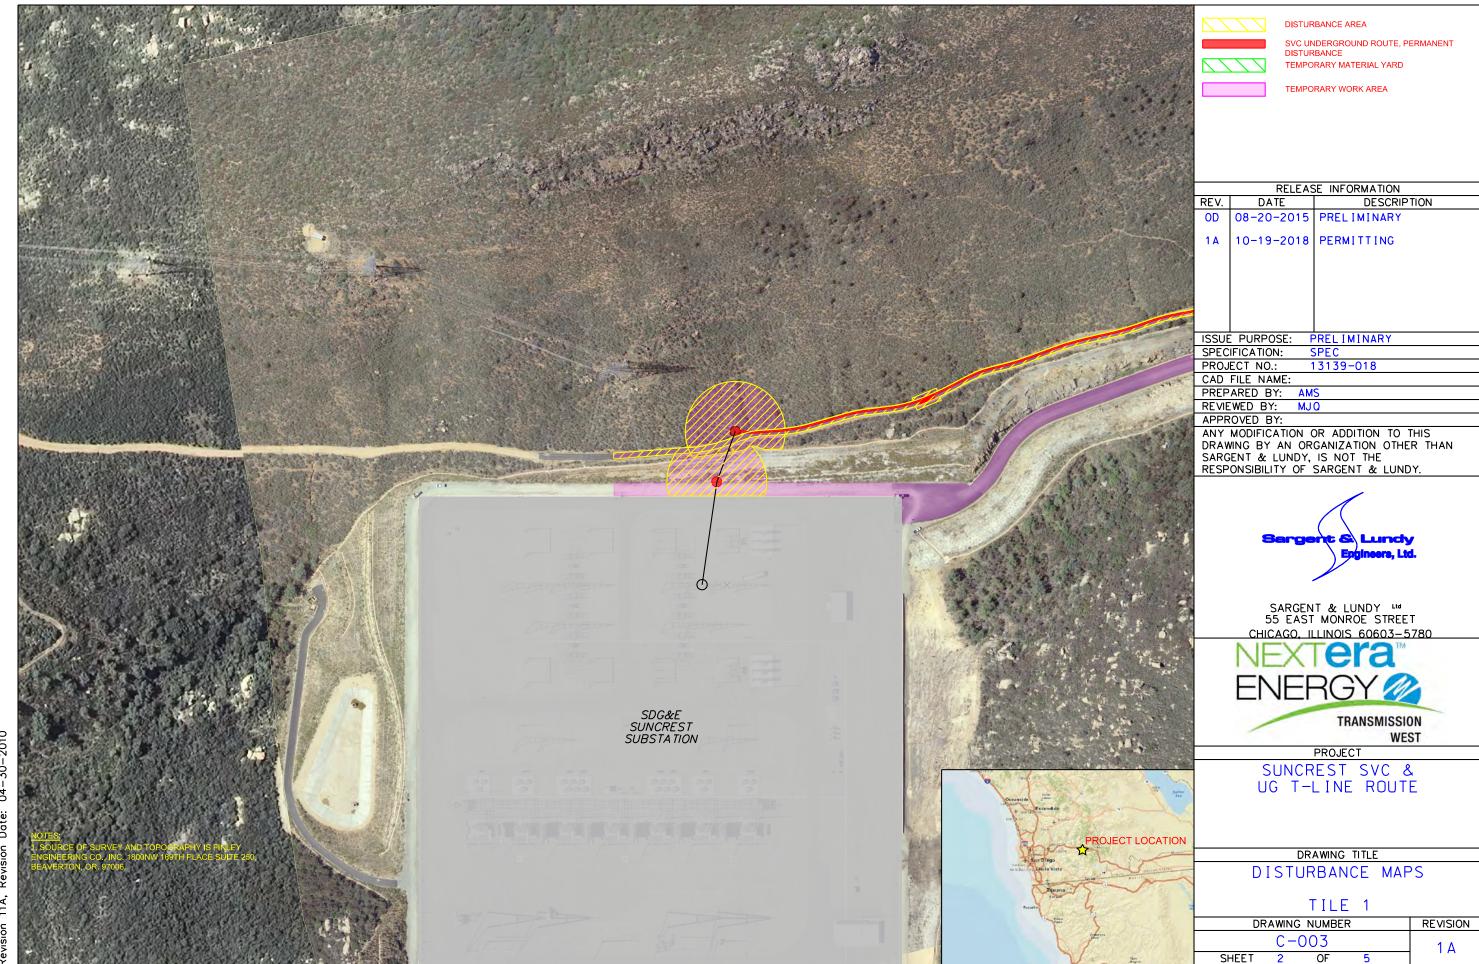

Form GDG-0401-01-15, ANSI (Imperial) AutoCAD Border - Size B - 11  $\times$  1 Revision 11A, Revision Date: 04-30-2010

Form GDG-0401-01-15, ANSI (Imperial) AutoCAD Border - Size B - 11  $\times$  17 Revision 11A, Revision Date: 04-30-2010