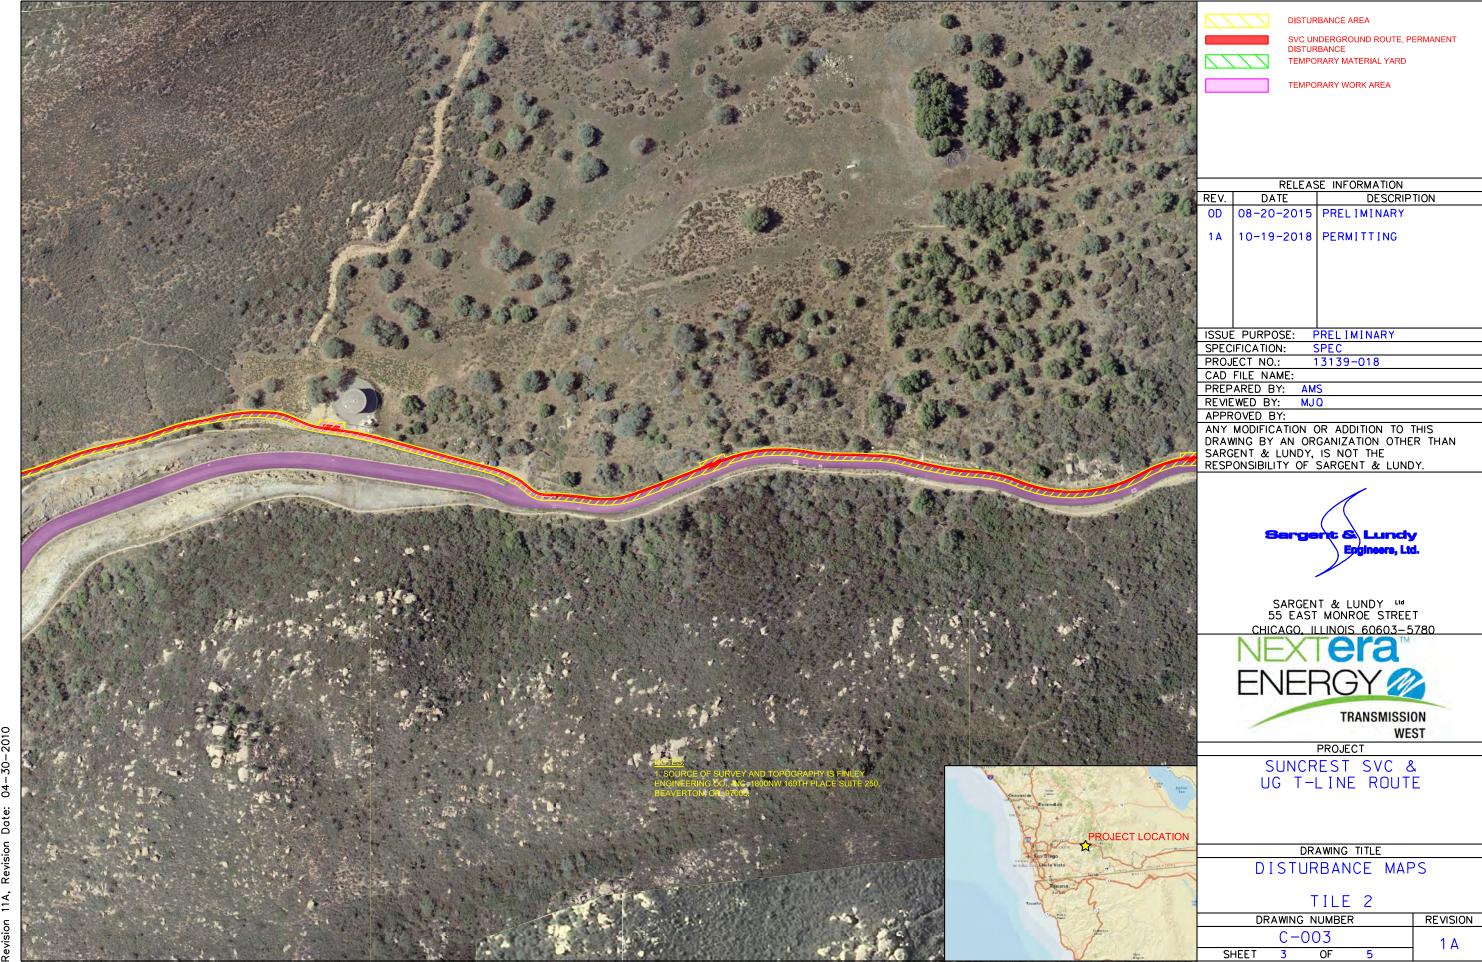

Form GDG-0401-01-15, ANSI (Imperial) AutoCAD Border - Size B - 11  $\times$  1 Revision 11A, Revision Date: 04-30-2010